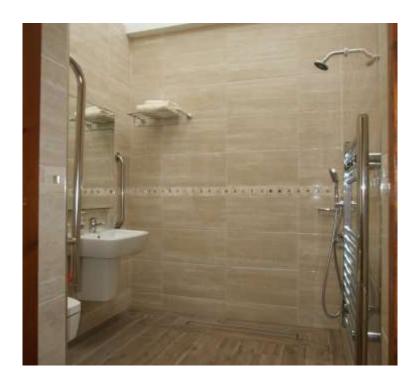

#### Shower/wet room:

- Level access from the hall with tiled wet room floor.
- Light switch, left of door before entry 1100mm high
- Door handle 1000mm high
- Door lock 950mm high
- Door clear opening width of 820mm
- Door horizontal hand rail fixed on the inside of door at 800mm high 600mm long
- Emergency pull cord ceiling to floor, re-set button 8500 left of toilet
- Toilet pan with seat down 530mm high
- Toilet flushing buttons on wall 1050mm high
- Toilet roll 830mm high
- Fixed horizontal handrail on left hand side of toilet 700mm high and 600mm long
- Horizontal swing down hand rail on right hand side of toilet 680mm high and 800mm long
- Shaver socket integrated in mirror 1100mm high
- Mirror 970mm from floor to the bottom edge
- Washbasin fixed semi pedestal 780mm high
- Washbasin mixer lever water tap
- Washbasin fixed vertical handrail from 800mm to 1400mm high
- Shower fixed horizontal handrail 700mm high, 600mm long
- Shower hand held, on/off and temperature control 1000mm high
- Shower fixed head 2000mm high
- Soap dish 1000mm high
- Shower seat 480mm high
- Heated towel rail
- Heated towel rail isolator at 400mm high