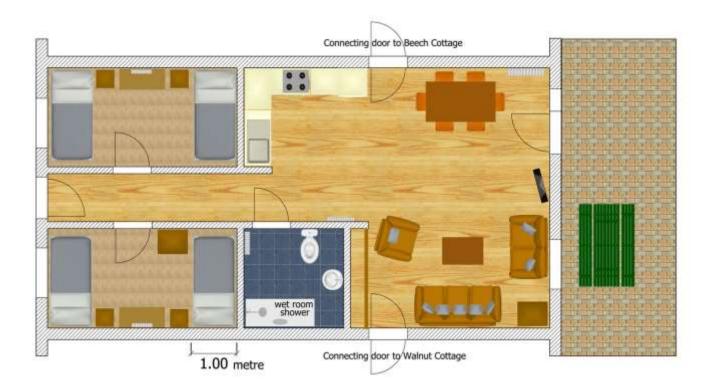

# <u>Detailed Access Guide</u> Plan view and access measurements for Holly Cottage

## Entrance door:

- Doorbell press button 1050mm high
- Door lever handle 890mm high
- Door with a clear opening width of 820mm
- Rubber door step 10mm high leading into the hallway

## Hall:

- Level access wooden floor which continues into kitchen, dining and lounge areas
- Light switch on left hand side at 1220mm high
- Double 3 pin socket 670mm high
- Light switch for hall, lounge and kitchen on left hand side at 1100mm high

## Bedroom 1:

- Level access from the hall with a carpet floor
- Door lever handle 1000mm high
- Doorway 820mm wide with a clear opening width of 790mm
- Pull cord at the entrance of the bedroom door starting at 750mm from the floor
- 2 single beds with 150mm gap from the floor to the bed base
- 540mm from the floor to the top of the mattress
- Bedside table, one next to each bed, 600mm high with top surface of 400mm by 410mm
- Bedside light switches and sockets above each bedside table at 800mm high
- Convector radiator isolator at 800mm high
- Convector radiator thermostat under dressing table fixed on the convector at 230mm high
- Dressing table 760mm high with top surface 1000mm by 470mm
- Dressing table with underneath clearance of 570mm

### Bedroom 2:

No wardrobe to give more space for a wheelchair/Hangers on wall hooks 1600mm high

## Kitchen/dining area:

- Level access from the hall with a wooden floor
- Worktops 900mm high and 600mm deep
- 3 pin sockets above worktops at 1150mm high with 600mm depth of reach
- Kitchen sink lever operated taps
- Oven door handle 690mm
- Hob unit flush mounted in worktops at 900mm high
- Hob extractor fan switch and lights at 1700mm high
- Hob isolator at 1150mm high with 600mm depth of reach
- Microwave on top of worktop
- Kitchen cupboards under worktop
- Wall mounted Fire blanket with pull tabs 900mm
- Kitchen cupboards above worktop
- Fridge freezer combined
- Inter-connecting cottage door, door handle 1000mm high
- Inter-connecting cottage door, clear door opening of 785mm
- Kitchen table 770mm high with top surface at 880mm by 1520mm
- Kitchen table underneath clearance 600mm high
- Kitchen table underneath clearance at one end of the table at 690mm high
- Kitchen chairs, seat at 460mm high
- Waste bin
- Convector radiator thermostat 470mm high
- Convector radiator isolator at 660mm high

## Lounge:

- Level access floor with a wood floor
- Storage heater temperature control 690mm high
- Storage heater isolator at 690mm high
- Patio door handle at 1030mm high
- Patio door will give a clear opening width of 830mm
- Patio door curtain is pulled across by hand, curtain extends from floor to ceiling
- Light switches for outside light and lounge lights at 1120mm next to patio door
- TV wall sockets and aerial 670mm high
- TV, Freeview and DVD player operated by handset controls
- Coffee table 480mm high with top surface at 900mm by 600mm
- Waste bin
- Reading lamp
- Sofa seats are 450mm high
- Window sill 780mm high
- Window retaining handle 820mm high
- Window lower lockable retaining handle 1080mm high
- Window upper lockable retaining handle 1700mm high
- Curtains pull across by hand, lowest point at 550mm
- Lounge cupboard door handle at 1000mm high
- Ironing board height is variable between 690mm and 860mm
- Clothes airer

#### Shower/wet room:

- Level access from the hall with tiled wet room floor.
- Light switch, left of door before entry 1100mm high
- Door handle 1000mm high
- Door lock 950mm high
- Door clear opening width of 820mm
- Door horizontal hand rail fixed on the inside of door at 800mm high 600mm long
- Emergency pull cord ceiling to floor, re-set button 8500 left of toilet
- Toilet pan with seat down 530mm high
- Toilet flushing buttons on wall 1050mm high
- Toilet roll 830mm high
- Fixed horizontal handrail on left hand side of toilet 700mm high and 600mm long
- Horizontal swing down hand rail on right hand side of toilet 680mm high and 800mm long
- Shaver socket integrated in mirror 1100mm high
- Mirror 970mm from floor to the bottom edge
- Washbasin fixed semi pedestal 780mm high
- Washbasin mixer lever water tap
- Washbasin fixed vertical handrail from 800mm to 1400mm high
- Shower fixed horizontal handrail 700mm high, 600mm long
- Shower hand held, on/off and temperature control 1000mm high
- Shower fixed head 2000mm high
- Soap dish 1000mm high
- Shower seat 480mm high
- Heated towel rail
- Heated towel rail isolator at 400mm high